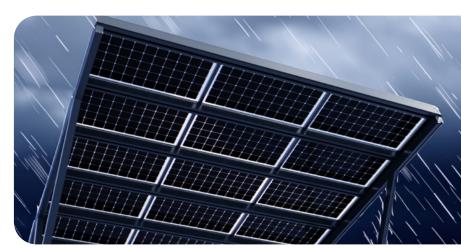

#### Protection, water resistance and durability

Carport FIBRAIN energy provides complete protection against rain, snow and hail. As a result, no streaks remain on the car as is the case with standard panels. This reliable airtightness is achieved through the use of aluminium profile technology, familiar from glass skylights.

#### Hail protection

Glass-to-glass panels made from two panes of toughened glass, so they have increased mechanical resistance to external influences such as hail.

#### Security

We use specially reinforced glass, which undergoes a process of toughening and bonding through a laminated film. Regardless of the force of the impact, these panels do not shatter into splinters, guaranteeing absolute protection.