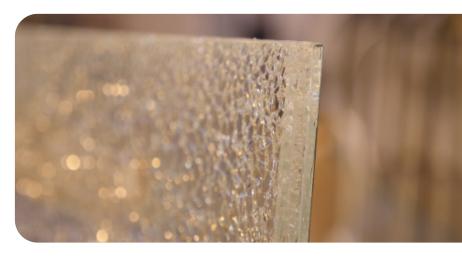

#### Hail protection

Glass-to-glass panels made from two panes of toughened glass, so they have increased mechanical resistance to external influences such as hail.

#### Security

We use specially reinforced glass, which undergoes a process of toughening and bonding through a laminated film. Regardless of the force of the impact, these panels do not shatter into splinters, guaranteeing absolute protection.