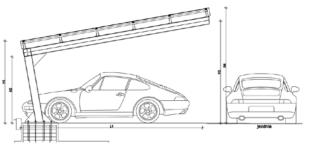

#### TECHNICAL SPECIFICATION

| Construction type          | steel/aluminium |
|----------------------------|-----------------|
| Number of parking spaces   | 2               |
|                            |                 |
| PARAMETERS                 |                 |
| L                          | 5185 [mm]       |
| Ц                          | 5000 [mm]       |
| H1                         | 2255 [mm]       |
| H2                         | 1820 [mm]       |
| H3                         | 2802 [mm]       |
| H4                         | 3165 [mm]       |
| W                          | 5200 [mm]       |
| W1                         | 2490 [mm]       |
| Power rating               | 4.8 kWp         |
| Panel type                 | glass-glass     |
| Module dimensions          | 1710x1000 [mm]  |
| Module weight              | 34.5 Kg         |
| Single module power rating | 320 Wp          |
| Modules quantity           | 15              |
| Tilt angle                 | 5-10°           |