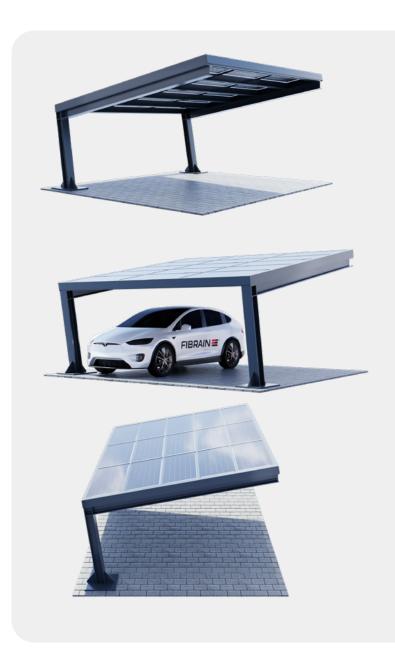

## Solar carports Practical use of space and solar energy

FIBRAIN Energy carports are extremely well-thought-out structures that, by being equipped with super-efficient glass PV panels, are the perfect match for modern construction.

#### Perfect design, excellent construction

- Functionality and superior aesthetics
- Customization to customer individual needs
- Construction resistant to any conditions

#### Protection, water resistance and durability

Carport FIBRAIN energy provides complete protection against rain, snow and hail. As a result, no streaks remain on the car as is the case with standard panels. This reliable airtightness is achieved through the use of aluminium profile technology, familiar from glass skylights.

#### Hail protection

Glass-to-glass panels made from two panes of toughened glass, so they have increased mechanical resistance to external influences such as hail.

#### Security

We use specially reinforced glass, which undergoes a process of toughening and bonding through a laminated film. Regardless of the force of the impact, these panels do not shatter into splinters, guaranteeing absolute protection.

#### Unbeatable quality

Carports are made of high-quality galvanized steel and powder-coated finish.

#### Easy to assemble

Bolt-on support structure for quick and relatively inexpensive installation. This reduces installation time and cost.

Thanks to the well-thought-out arrangement of loadbearing elements, parking and opening the vehicle's doors is extremely easy. conditions

Reliable and robust design, meeting the highest standards of durability regardless of weather conditions.

#### Proven design for 2 vehicles

#### TECHNICAL SPECIFICATION

| Construction type          | steel/aluminium |
|----------------------------|-----------------|
| Number of parking spaces   | 2               |
|                            |                 |
| PARAMETERS                 |                 |
| L                          | 5185 [mm]       |
| Ц                          | 5000 [mm]       |
| H1                         | 2255 [mm]       |
| H2                         | 1820 [mm]       |
| H3                         | 2802 [mm]       |
| H4                         | 3165 [mm]       |
| W                          | 5200 [mm]       |
| W1                         | 2490 [mm]       |
| Power rating               | 4.8 kWp         |
| Panel type                 | glass-glass     |
| Module dimensions          | 1710x1000 [mm]  |
| Module weight              | 34.5 Kg         |
| Single module power rating | 320 Wp          |
| Modules quantity           | 15              |
| Tilt angle                 | 5-10°           |