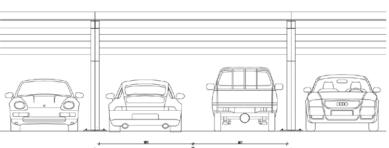

#### Proven design for 2 vehicles

#### TECHNICAL SPECIFICATION

| Construction type          | steel/aluminium |
|----------------------------|-----------------|
| Number of parking spaces   | 2               |
|                            |                 |
| PARAMETERS                 |                 |
| L                          | 5185 [mm]       |
| Ц                          | 5000 [mm]       |
| H1                         | 2255 [mm]       |
| H2                         | 1820 [mm]       |
| H3                         | 2802 [mm]       |
| H4                         | 3165 [mm]       |
| W                          | 5200 [mm]       |
| W1                         | 2490 [mm]       |
| Power rating               | 4.8 kWp         |
| Panel type                 | glass-glass     |
| Module dimensions          | 1710x1000 [mm]  |
| Module weight              | 34.5 Kg         |
| Single module power rating | 320 Wp          |
| Modules quantity           | 15              |
| Tilt angle                 | 5-10°           |