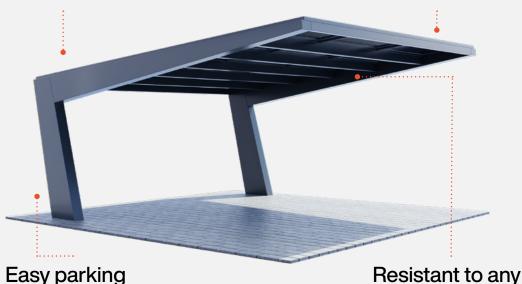

#### Perfect design, excellent construction

- Functionality and superior aesthetics
- Customization to customer individual needs
- Construction resistant to any conditions

#### Easy to assemble

Bolt-on support structure for quick and relatively inexpensive installation. This reduces installation time and cost.

Thanks to the well-thought-out arrangement of loadbearing elements, parking and opening the vehicle's doors is extremely easy. conditions