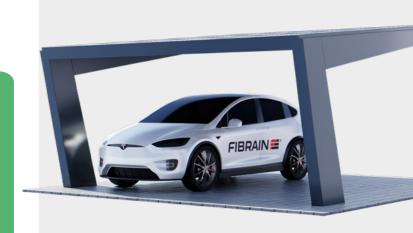

## Solar carports Practical use of space and solar energy

FIBRAIN Energy carports are extremely well-thought-out structures that, by being equipped with super-efficient glass PV panels, are the perfect match for modern construction.

## Practical use of space and solar energy

## Practical use of space and solar energy

Guaranteed durability and safety