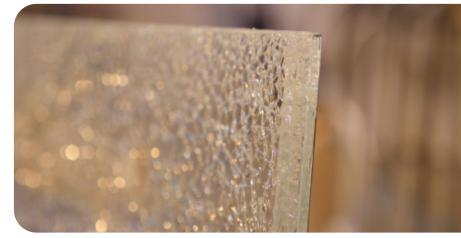

#### Hail protection

Glass-to-glass panels made from two panes of toughened glass, so they have increased mechanical resistance to external influences such as hail.

We use specially reinforced glass, which undergoes a process of toughening and bonding through a laminated film. Regardless of the force of the impact, these panels do not shatter into splinters, guaranteeing absolute protection.