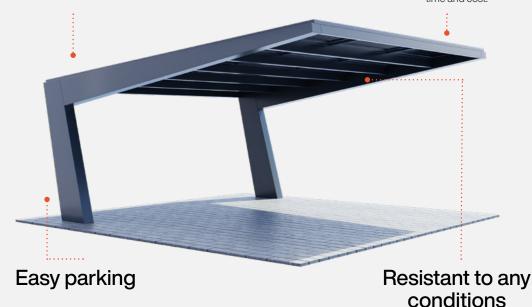

Thanks to the well-thought-out arrangement of loadbearing elements, parking and opening the vehicle's doors is extremely easy.

### conditions

Reliable and robust design, meeting the highest standards of durability regardless of weather conditions.