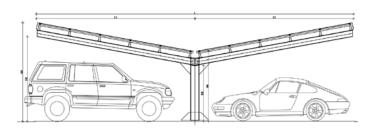

#### Useful design for 4 cars. Excellent use of space.

TECHNICAL SPECIFICATION

| Construction type        | steel/aluminium |
|--------------------------|-----------------|
| Number of parking spaces | 4               |

CONSTRUCTION DIMENSIONS

| L                          | 10570 [mm]     |
|----------------------------|----------------|
| L1                         | 5285 [mm]      |
| H1                         | 3165 [mm]      |
| H2                         | 2272 [mm]      |
| H3                         | 1792 [mm]      |
| H4                         | 2255 [mm]      |
| W                          | 5200 [mm]      |
| W1                         | 2450 [mm]      |
| Power rating               | 9.6 kWp        |
| Panel type                 | glass-glass    |
| Module dimensions          | 1710x1000 [mm] |
| Module weight              | 34.5 Kg        |
| Single module power rating | 320 Wp         |
| Modules quantity           | 30             |
| Tiltangle                  | 5-10°          |
|                            |                |