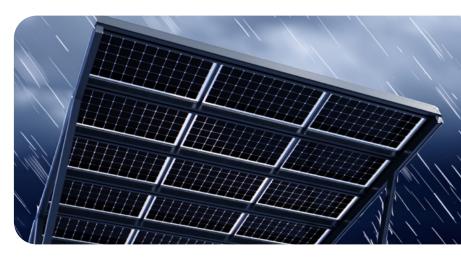

#### Protection, water resistance and durability

Carport FIBRAIN energy provides complete protection against rain, snow and hail. As a result, no streaks remain on the car as is the case with standard panels. This reliable airtightness is achieved through the use of aluminium profile technology, familiar from glass skylights.

#### Hail protection

Glass-to-glass panels made from two panes of toughened glass, so they have increased mechanical resistance to external influences such as hail.

We use specially reinforced glass, which undergoes a process of toughening and bonding through a laminated film. Regardless of the force of the impact, these panels do not shatter into splinters, guaranteeing absolute protection.