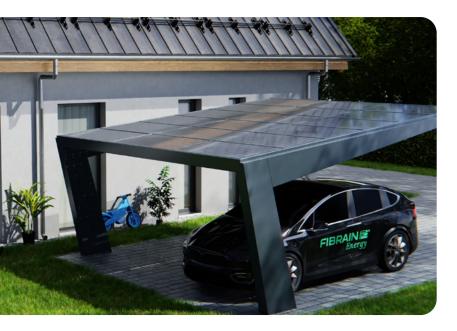

## **Solar carports** Practical use of space and solar energy

FIBRAIN Energy carports are extremely wellthought-out structures that, by being equipped with super-efficient glass PV panels, are the perfect match for modern construction.

### Perfect design, excellent construction

- Functionality and superior aesthetics
- Customization to customer individual needs
- Construction resistant to any conditions