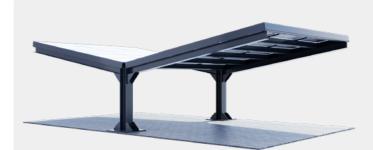

## Solar carports QuadT Carport

#### Useful design for 4 cars. Excellent use of space.

TECHNICAL SPECIFICATION

| Construction type        | steel/aluminium |
|--------------------------|-----------------|
| Number of parking spaces | 4               |

CONSTRUCTION DIMENSIONS

| L                          | 10570 [mm]     |
|----------------------------|----------------|
| L1                         | 5285 [mm]      |
| H1                         | 3165 [mm]      |
| H2                         | 2272 [mm]      |
| H3                         | 1792 [mm]      |
| H4                         | 2255 [mm]      |
| W                          | 5200 [mm]      |
| W1                         | 2450 [mm]      |
| Power rating               | 9.6 kWp        |
| Panel type                 | glass-glass    |
| Module dimensions          | 1710x1000 [mm] |
| Module weight              | 34.5 Kg        |
| Single module power rating | 320 Wp         |
| Modules quantity           | 30             |
| Tiltangle                  | 5-10°          |
|                            |                |