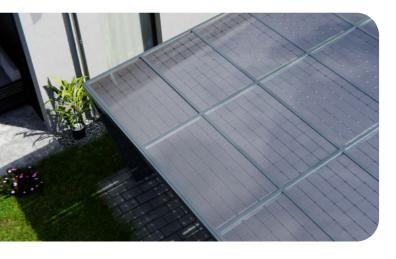

#### Protection, water resistance and durability

Carport FIBRAIN energy provides complete protection against rain, snow and hail. As a result, no streaks remain on the car as is the case with standard panels. This reliable airtightness is achieved through the use of aluminium profile technology, familiar from glass skylights.