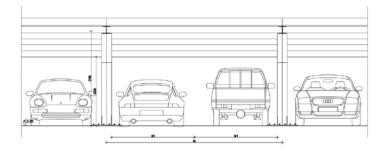

CONSTRUCTION DIMENSIONS

| L                          | 10570 [mm]     |
|----------------------------|----------------|
| L1                         | 5285 [mm]      |
| H1                         | 3165 [mm]      |
| H2                         | 2272 [mm]      |
| H3                         | 1792 [mm]      |
| H4                         | 2255 [mm]      |
| W                          | 5200 [mm]      |
| W1                         | 2450 [mm]      |
| Power rating               | 9.6 kWp        |
| Panel type                 | glass-glass    |
| Module dimensions          | 1710x1000 [mm] |
| Module weight              | 34.5 Kg        |
| Single module power rating | 320 Wp         |
| Modules quantity           | 30             |
| Tiltangle                  | 5-10°          |
|                            |                |